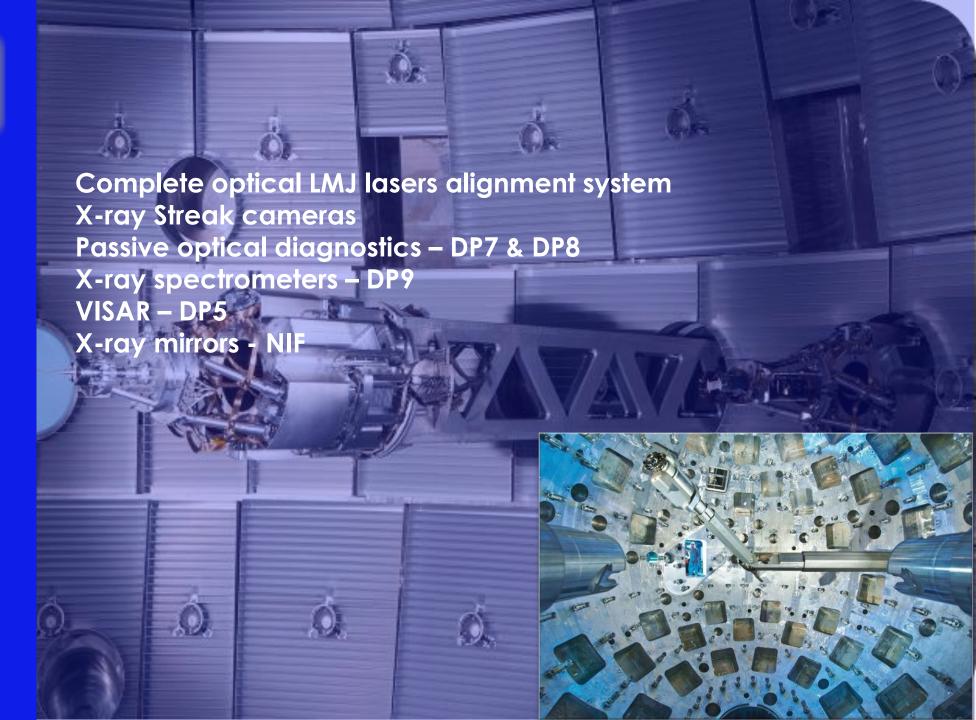

## **Ignition Fusion** portfolio

Les Diagnostiques Plasma 2017

2022

DP9

#### CESTA

#### 2009 EPURE / VALDUC --- CEA et AWE 2023

Caméra AWE CEC II (2015)

Magnetic Fusion portfolio

IR Image processing algorithms on GPU

Dispersion interferometer

LIDARS for erosion and deposition measurement